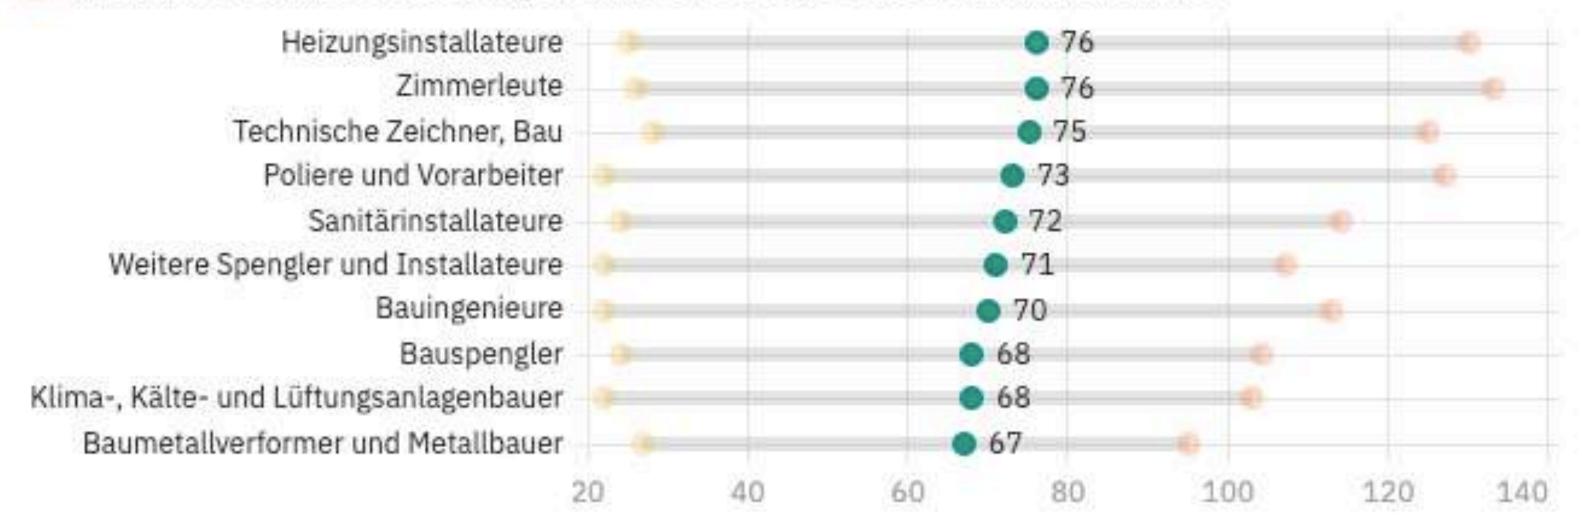

#### Berufe mit der höchsten Vakanzdauer

- So viele Tage sind die Inserate im Schnitt online.
  - Nach mindestens so vielen Tagen sind 80% der Inserate noch online.
- Nach mindestens so vielen Tagen sind 20% der Inserate noch immer online.

Quelle: KOF / BSS • Grafik: Ruben Schönenberger