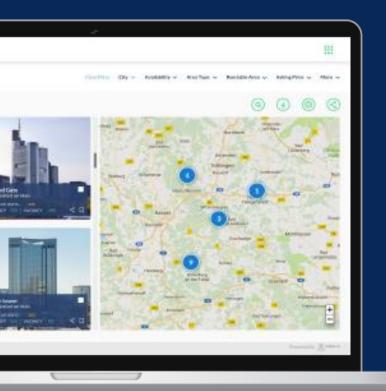

# T360 - Marketing Management

| Portfolio |       | Market Place      | Ma                   | Market Insight |                                |        |                                        |                                 | ) 🏭         | Hans Mustermann<br>Asset Manager |
|-----------|-------|-------------------|----------------------|----------------|--------------------------------|--------|----------------------------------------|---------------------------------|-------------|----------------------------------|
|           |       |                   | NO. OF ASSETS<br>150 |                | TOTAL LETTABLE AREA<br>1.5M m² |        | VACANCY<br>635K m <sup>2</sup> [42.3%] | AVAILABILITY<br>550K m² [36.5%] |             | OCCUPANCY<br>865K m² [57.7%]     |
| Dashboard |       | Assets D          | eals S               | paces          | Leases                         |        |                                        |                                 |             |                                  |
| AVAI      | LABLE | NOT - AVAILABLE   | ALL                  |                |                                |        |                                        | 9                               | *           | ۵ (۲)                            |
|           | Unit  | Assets \$         | Tower \$             | Floor \$       | Rentable area 🗘                | Туре   | Tenant Name 🕈                          | Asking price \$                 | Expiry date | Vacancy                          |
|           | 23    | Bonifazius-Turme  | Turm A               | 3              | 1500 m <sup>2</sup>            | Bŭro   | myTaxi                                 | 10-30 €/m²/mo                   | 15.12.2017  | 36                               |
|           | 05    | Bonifazius-Turme  | Turm A               | 6              | 700 m <sup>2</sup>             | Handel | Jobframe                               | 30 €/m²/mo                      | 15.12.2017  | 36                               |
| 0         | 15    | Bonifazius-Turme  | Turm A               | 8              | 400 m <sup>2</sup>             | Andere |                                        | 40 €/m²                         | Immediately | y                                |
|           | 21    | Bonifazius-Turme  | Turm A               | 13             | 900 m <sup>2</sup>             | Büro   | Google                                 | 50 €/m²/mo                      | 15.12.2017  | 36                               |
|           | 14    | Kramer Tower      | Turm B               | 2              | 1100 m <sup>2</sup>            | Büro   | KPMG AG                                | 20 - 30 €/m²/mo                 | 15.12.2017  | 36                               |
|           | 04    | Kramer Tower      | Turm B               | 4              | 1200 m <sup>2</sup>            | Büro   | Siemens                                | 10-15 €/m²/mo                   | 15.12.2017  | 36                               |
| 0         | 10    | Kramer Tower      | Turm B               | 5              | 500 m <sup>2</sup>             | Andere | myTaxi                                 | 10-30 €/m²/mo                   | 15.12.2017  | 36                               |
| 0         | 18    | Bonifazius-Turme  | Turm C               | 1              | 300 m <sup>2</sup>             | Andere | BMW AG                                 | 10-15 €/m²/mo                   | 15.12.2017  | 36                               |
|           | 07    | Kramer Tower      | Turm C               | 7              | 400 m <sup>2</sup>             | Handel |                                        | 15 €/m²/mo                      | Immediately | y                                |
|           | 27    | Kramer Tower      | Turm C               | 12             | 1400 m <sup>2</sup>            | Büro   | Deloitte                               | 10-30 €/m²/mo                   | 15.12.2017  | 36                               |
|           | 26    | Bonifazius- Turme | Turm C               | 15             | 1200 m²                        | Büro   | Rat & Tat Pflegezeit                   | 10-30 €/m²/mo                   | 15.12.2017  | 36                               |
|           |       |                   |                      |                |                                |        |                                        |                                 |             | Powered by III TEWER 330         |
|           |       |                   |                      |                |                                |        |                                        |                                 |             |                                  |

# T360 - Marketing Management