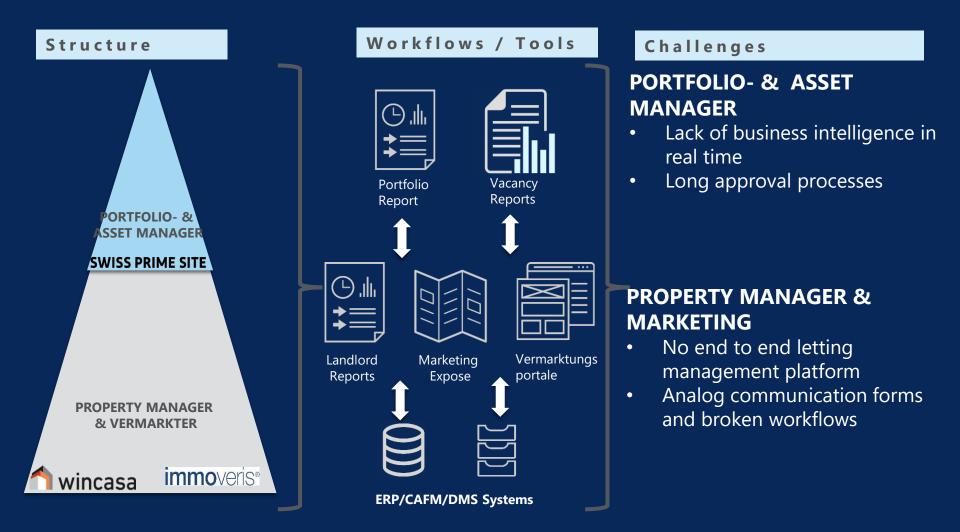

### Case Study – T360 Implementation

T360 has implementd its platform across a CHF 10 B portfolio with 180 properties and 100+ active users

### Up to 50 % time savings through process automation

Advanced data analytics supports better decision making

More revenue through reduced vacancies

Agile ways of working - cross functional teams

T360 Platform – Your Partners in your Digitization journey Innovation | Trust | Teamwork