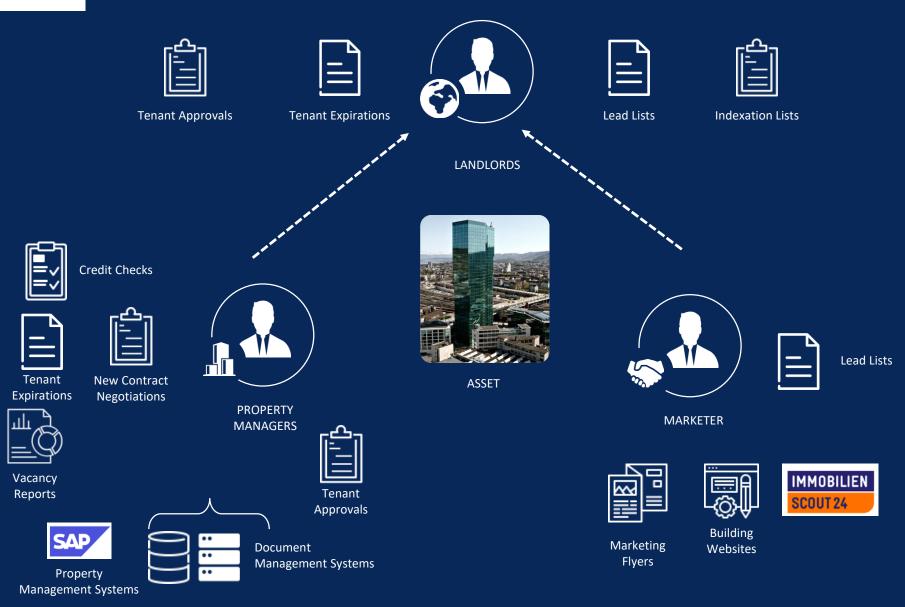

### The Commercial Real Estate Software Platform

#### Workflows • Collaboration • Analytics

Built on Industry standard REST APIs



### Industry Status Quo

#### Complex | Multi- Party | Disconnected







# T360 - Marketing Management

| Portfolio |       | Market Place      | Ma                   | Market Insight |                                |        |                                        |                                 | ) 🏭         | Hans Mustermann<br>Asset Manager |
|-----------|-------|-------------------|----------------------|----------------|--------------------------------|--------|----------------------------------------|---------------------------------|-------------|----------------------------------|
|           |       |                   | NO. OF ASSETS<br>150 |                | TOTAL LETTABLE AREA<br>1.5M m² |        | VACANCY<br>635K m <sup>2</sup> [42.3%] | AVAILABILITY<br>550K m² [36.5%] |             | OCCUPANCY<br>865K m² [57.7%]     |
| Dashboard |