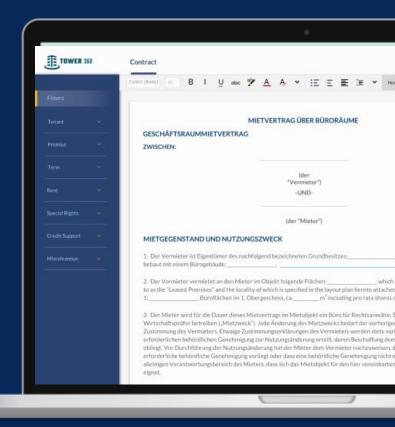

urm C               | 15             | 1200 m²                        | Büro   | Rat & Tat Pflegezeit                   | 10-30 €/m²/mo                   | 15.12.2017  | 36                               |
|           |       |                   |                      |                |                                |        |                                        |                                 |             | Powered by III TEWER 330         |
|           |       |                   |                      |                |                                |        |                                        |                                 |             |                                  |





# T360 - Marketing Management







# T360 Letting Management – From enquiry to execution







## T360 - Dashboards & Analytics



|                                                        | Prime Tower                     |