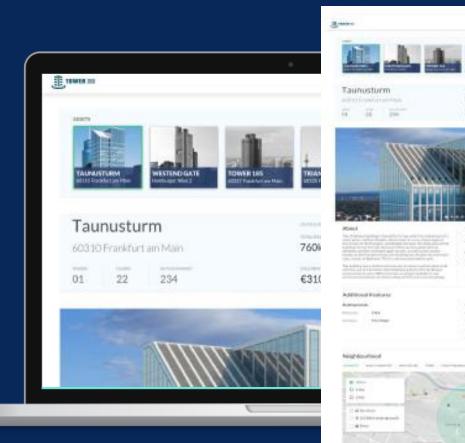

# T360 - Marketing Management

| Portfolio |       | Market Place      | Ma                   | Market Insight |                                |        |                                        |                                 | ) 🏭         | Hans Mustermann<br>Asset Manager |
|-----------|-------|-------------------|----------------------|----------------|--------------------------------|--------|----------------------------------------|---------------------------------|-------------|----------------------------------|
|           |       |                   | NO. OF ASSETS<br>150 |                | TOTAL LETTABLE AREA<br>1.5M m² |        | VACANCY<br>635K m <sup>2</sup> [42.3%] | AVAILABILITY<br>550K m² [36.5%] |             | OCCUPANCY<br>865K m² [57.7%]     |
| Dashboard |       | Assets D          | eals S               | paces          | Leases                         |        |                                        |                                 |             |                                  |
| AVAI      | LABLE | NOT - AVAILABLE   | ALL                  |                |                                |        |                                        | 9                               | *           | ۵ (۲)                            |
|           | Unit  | Assets \$         | Tower \$             | Floor \$       | Rentable area 🗘                | Туре   | Tenant Name 🕈                          | Asking price \$                 | Expiry date | Vacancy                          |
|           | 23    | Bonifazius-Turme  | Turm A               | 3              | 1500 m <sup>2</sup>            | Bŭro   | myTaxi                                 | 10-30 €/m²/mo                   | 15.12.2017  | 36                               |
|           | 05    | Bonifazius-Turme  | Turm A               | 6              | 700 m <sup>2</sup>             | Handel | Jobframe                               | 30 €/m²/mo                      | 15.12.2017  | 36                               |
| 0         | 15    | Bonifazius-Turme  | Turm A               | 8              | 400 m <sup>2</sup>             | Andere |                                        | 40 €/m²                         | Immediately | y                                |
|           | 21    | Bonifazius-Turme  | Turm A               | 13             | 900 m <sup>2</sup>             | Büro   | Google                                 | 50 €/m²/mo                      | 15.12.2017  | 36                               |
|           | 14    | Kramer Tower      | Turm B               | 2              | 1100 m <sup>2</sup>            | Büro   | KPMG AG                                | 20 - 30 €/m²/mo                 | 15.12.2017  | 36                               |
|           | 04    | Kramer Tower      | Turm B               | 4              | 1200 m <sup>2</sup>            | Büro   | Siemens                                | 10-15 €/m²/mo                   | 15.12.2017  | 36                               |
| 0         | 10    | Kramer Tower      | Turm B               | 5              | 500 m <sup>2</sup>             | Andere | myTaxi                                 | 10-30 €/m²/mo                   | 15.12.2017  | 36                               |
| 0         | 18    | Bonifazius-Turme  | Turm C               | 1              | 300 m <sup>2</sup>             | Andere | BMW AG                                 | 10-15 €/m²/mo                   | 15.12.2017  | 36                               |
|           | 07    | Kramer Tower      | Turm C               | 7              | 400 m <sup>2</sup>             | Handel |                                        | 15 €/m²/mo                      | Immediately | y                                |
|           | 27    | Kramer Tower      | Turm C               | 12             | 1400 m <sup>2</sup>            | Büro   | Deloitte                               | 10-30 €/m²/mo                   | 15.12.2017  | 36                               |
|           | 26    | Bonifazius- Turme | Turm C               | 15             | 1200 m²                        | Büro   | Rat & Tat Pflegezeit                   | 10-30 €/m²/mo                   | 15.12.2017  | 36                               |
|           |       |                   |                      |                |                                |        |                                        |                                 |             | Powered by III TEWER 330         |
|           |       |                   |                      |                |                                |        |                                        |                                 |             |                                  |

# T360 - Marketing Management