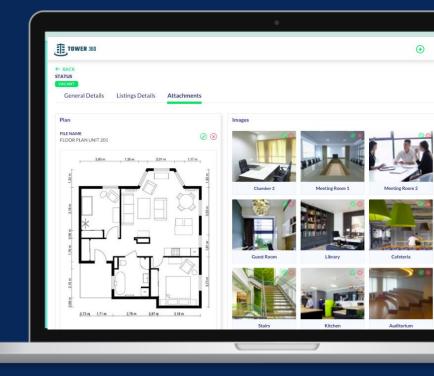

| 15.12.2017  | 36                               |
|           | 26    | Bonifazius- Turme | Turm C               | 15             | 1200 m²                        | Büro   | Rat & Tat Pflegezeit                   | 10-30 €/m²/mo                   | 15.12.2017  | 36                               |
|           |       |                   |                      |                |                                |        |                                        |                                 |             | Powered by III TEWER 330         |
|           |       |                   |                      |                |                                |        |                                        |                                 |             |                                  |





# T360 - Marketing Management







# T360 Letting Management – From enquiry to execution







## T360 - Dashboards & Analytics



|                                                        | Prime Tower                     |